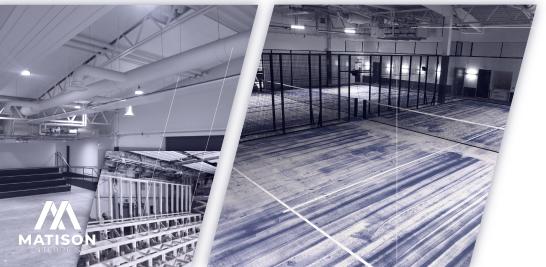

# PROJECT: MALL OF SCANDINAVIA

Shopping mall located in Solna Municipality, Stockholm, Sweden.

Second largest mall in the Nordic countries with 224 stores with a total area of more than  $100\ 000\ m^2$ .

Matison enterprise took part in the construction process and were members of the team who put together all the acoustic ceiling construction of more than 15 000 m<sup>2</sup> in a span of **1 YEAR**.